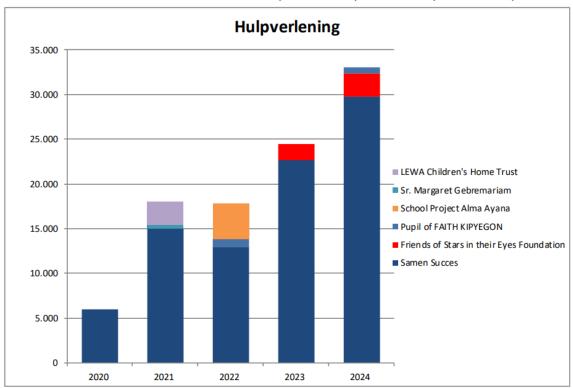

## **Ontwikkeling Hulpverlening**

| Hulpverlening                             | 2020     | 2021      | 2022      | 2023      | 2024      |
|-------------------------------------------|----------|-----------|-----------|-----------|-----------|
| Samen Succes                              | 6.000,00 | 15.000,00 | 13.000,00 | 22.637,00 | 29.807,00 |
| Friends of Stars in their Eyes Foundation |          |           | 0,00      | 1.855,00  | 2.500,00  |
| Sr. Margaret Gebremariam                  |          | 500,00    |           |           |           |
| LEWA Children's Home Trust                |          | 2.499,99  |           |           |           |
| School Project Alma Ayana                 |          |           | 4.000,00  | 0,00      |           |
| Pupil of FAITH KIPYEGON                   |          |           | 840,00    | 0,00      | 760,00    |
|                                           | 6.000,00 | 17.999,99 | 17.840,00 | 24.492,00 | 33.067,00 |