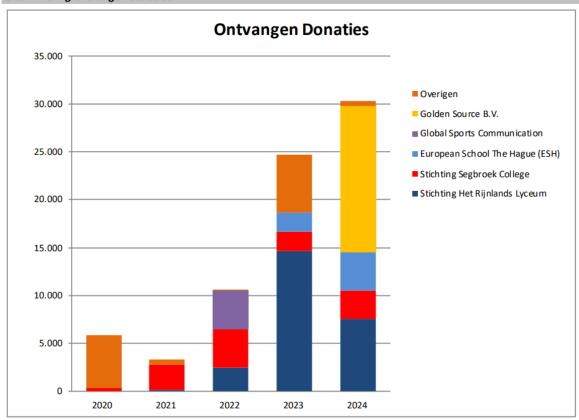

## Ontwikkeling ontvangen donaties

## Financiële verantwoording Local Heroes

|                                 |           |          |          | RUNNING FOR AFRICA |           |  |
|---------------------------------|-----------|----------|----------|--------------------|-----------|--|
| toelichtingen                   | 2020      | 2021     | 2022     | 2023               | 2024      |  |
|                                 |           |          |          |                    |           |  |
| 1 Ontvangen donaties            |           |          |          |                    |           |  |
| Stichting Het Rijnlands Lyceum  |           | 187,50   | 2.463,50 | 14.619,33          | 7.500,00  |  |
| Stichting Segbroek College      | 390,00    | 2.600,00 | 4.000,00 | 2.000,00           | 3.000,00  |  |
| Global Sports Communication     |           |          | 4.000,00 | 0,00               | 0,00      |  |
| European School The Hague (ESH) |           |          |          | 2.067,20           | 4.000,00  |  |
| Golden Source B.V.              |           |          |          |                    | 15.300,00 |  |
| Stichting Lucas Onderwijs       | 905,06    |          | 350,00   | 350,00             | 0,00      |  |
| Overigen                        | 5.420,00  | 577,28   | 180,00   | 5.953,77           | 491,34    |  |
|                                 | 12.135,06 | 3.754,56 | 8.710,00 | 30.944,07          | 30.782,68 |  |
|                                 |           |          |          |                    |           |  |
|                                 |           |          |          |                    |           |  |
| 2 Bankkosten                    |           |          |          |                    |           |  |
| Jan                             | -16,35    | -17,10   | -15,45   | -13,95             | -26,49    |  |
| Feb                             | -16,60    | -22,10   | -13,95   | -18,15             | -21,96    |  |
| Mar                             | -16,60    | -17,10   | -13,95   | -36,84             | -58,68    |  |
| Apr                             | -16,60    | -17,10   | -13,95   | -43,27             | -19,98    |  |
| May                             | -16,60    | -17,10   | -13,95   | -29,85             | -19,80    |  |
| Jun                             | -16,60    | -17,10   | -13,95   | -129,21            | -22,65    |  |
| Jul                             | -16,60    | -17,10   | -13,95   | -163,29            | -147,96   |  |
| Aug                             | -16,59    | -17,10   | -13,95   | -18,13             | -20,02    |  |
| Sep                             | -16,60    | -22,10   | -13,95   | -14,28             | -20,49    |  |
| Oct                             | -16,61    | -17,10   | -46,97   | -21,75             | -19,56    |  |
| Nov                             | -16,60    | -17,10   | -13,95   | -17,91             | -19,80    |  |
| Dec                             | -16,60    | -16,59   | -13,95   | -17,91             | -39,65    |  |
|                                 | -198,95   | -214,69  | -201,92  | -524,54            | -437,04   |  |